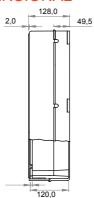

<br>solution                             | Acids                                |           | Bases        |           | Solvents              |                  |                  |                       | Mineral               | UV                    |
|                                                | Concentrated                         | Diluited  | Concentrated | Diluited  | Hexane                | Benzol           | Acetone          | Alcohol               | oil                   | rays                  |
| Resistant                                      | L <mark>imite</mark> d<br>resistance | Resistant | Resistant    | Resistant | Limited<br>resistance | Not<br>resistant | Not<br>resistant | Limited<br>resistance | Limited<br>resistance | Limited<br>resistance |



## DIMENSIONAL





TECHNICAL SYMBOLOGY STANDARDS/APPROVALS