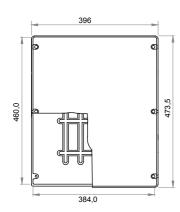

--------|
| Saline<br>solution                             | Acids                                |           | Bases        |           | Solvents              |                  |                  |                       | Mineral               | UV                    |
|                                                | Concentrated                         | Diluited  | Concentrated | Diluited  | Hexane                | Benzol           | Acetone          | Alcohol               | oil                   | rays                  |
| Resistant                                      | L <mark>imite</mark> d<br>resistance | Resistant | Resistant    | Resistant | Limited<br>resistance | Not<br>resistant | Not<br>resistant | Limited<br>resistance | Limited<br>resistance | Limited<br>resistance |



## DIMENSIONAL





TECHNICAL SYMBOLOGY STANDARDS/APPROVALS