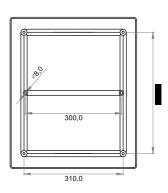

r>solution                             | Acids                                |           | Bases        |           | Solvents              |                  |                  |                       | Mineral               | UV                    |
|                                                | Concentrated                         | Diluited  | Concentrated | Diluited  | Hexane                | Benzol           | Acetone          | Alcohol               | oil                   | rays                  |
| Resistant                                      | L <mark>imite</mark> d<br>resistance | Resistant | Resistant    | Resistant | Limited<br>resistance | Not<br>resistant | Not<br>resistant | Limited<br>resistance | Limited<br>resistance | Limited<br>resistance |



## DIMENSIONAL





TECHNICAL SYMBOLOGY STANDARDS/APPROVALS