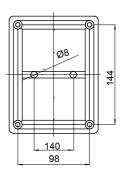

vents                            |                  |                  |                                     | Mineral            | UV                                   |
|                                                | Concentrated                        | Diluited  | Concentrated | Diluited  | Hexane                              | Benzol           | Acetone          | Alcohol                             | oil                | rays                                 |
| Resistant                                      | L <mark>imited</mark><br>resistance | Resistant | Resistant    | Resistant | L <mark>imited</mark><br>resistance | Not<br>resistant | Not<br>resistant | L <mark>imited</mark><br>resistance | Limited resistance | L <mark>imite</mark> d<br>resistance |

## **DIMENSIONAL**







**TECHNICAL SYMBOLOGY** STANDARDS/APPROVALS