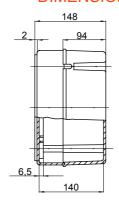

olvents                            |                  |                  |                                     | Mineral            | UV                                   |
|                                                | Concentrated                        | Diluited  | Concentrated | Diluited  | Hexane                              | Benzol           | Acetone          | Alcohol                             | oil                | rays                                 |
| Resistant                                      | L <mark>imited</mark><br>resistance | Resistant | Resistant    | Resistant | L <mark>imited</mark><br>resistance | Not<br>resistant | Not<br>resistant | L <mark>imited</mark><br>resistance | Limited resistance | L <mark>imite</mark> d<br>resistance |

## **DIMENSIONAL**







**TECHNICAL SYMBOLOGY** STANDARDS/APPROVALS