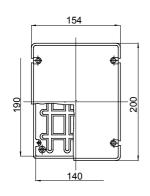

Solvents                            |                  |                  |                                     | Mineral            | UV                                   |
|                                                | Concentrated                        | Diluited  | Concentrated | Diluited  | Hexane                              | Benzol           | Acetone          | Alcohol                             | oil                | rays                                 |
| Resistant                                      | L <mark>imited</mark><br>resistance | Resistant | Resistant    | Resistant | L <mark>imited</mark><br>resistance | Not<br>resistant | Not<br>resistant | L <mark>imited</mark><br>resistance | Limited resistance | L <mark>imite</mark> d<br>resistance |

## **DIMENSIONAL**







**TECHNICAL SYMBOLOGY** STANDARDS/APPROVALS