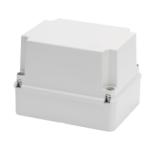

## **Product Data Sheet**

Range 44 CE - Surface-mounting waterthight junction boxes in compilance with EN 60670-1 (CEI 23-48) and IEC 60670-22 (CEI 23-94) and made in high-performance technopolymers. The range includes versions with protection degree IP44, IP55, IP56 with smooth walls or with quick entry cable glands and different type of covers: blind / transparent, deep/plain, press-on/screw (in plastic, also 1/4 turn, or in metal). Available in different self-extinguishing materials (up to GWT 960 °C). Suitable for ordinary junctions, for special uses, and for industrial uses.