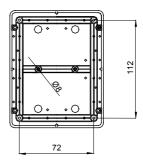

| Acids            |                       | Bases            |                       | Solvents              |                  |                  |                       | Mineral               | UV                    |
|                                                | Concentrated     | Diluited              | Concentrated     | Diluited              | Hexane                | Benzol           | Acetone          | Alcohol               | oil                   | rays                  |
| Resistant                                      | Not<br>resistant | Limited<br>resistance | Not<br>resistant | Limited<br>resistance | Limited<br>resistance | Not<br>resistant | Not<br>resistant | Limited<br>resistance | Limited<br>resistance | Limited<br>resistance |



## DIMENSIONAL





## TECHNICAL SYMBOLOGY

STANDARDS/APPROVALS