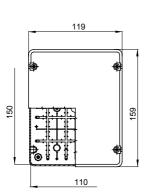

lution                             | Acids            |                       | Bases            |                       | Solvents              |                  |                  |                       | Mineral               | UV                    |
|                                                | Concentrated     | Diluited              | Concentrated     | Diluited              | Hexane                | Benzol           | Acetone          | Alcohol               | oil                   | rays                  |
| Resistant                                      | Not<br>resistant | Limited<br>resistance | Not<br>resistant | Limited<br>resistance | Limited<br>resistance | Not<br>resistant | Not<br>resistant | Limited<br>resistance | Limited<br>resistance | Limited<br>resistance |



## DIMENSIONAL





## TECHNICAL SYMBOLOGY

STANDARDS/APPROVALS