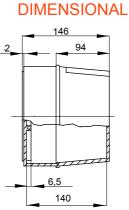

## Product Data Sheet GW44436

Range 44 CE - Surface-mounting waterthight junction boxes in compilance with EN 60670-1 (CEI 23-48) and IEC 60670-22 (CEI 23-94) and made in high-performance technopolymers. The range includes versions with protection degree IP44, IP55, IP56 with smooth walls or with quick entry cable glands and different type of covers: blind / transparent, deep/plain, press-on/screw (in plastic, also 1/4 turn, or in metal). Available in different self-extinguishing materials (up to GWT 960 °C). Suitable for ordinary junctions, for special uses, and for industrial uses.