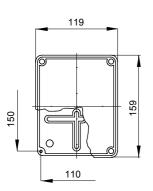

## Product Data Sheet GW44436

Range 44 CE - Surface-mounting waterthight junction boxes in compilance with EN 60670-1 (CEI 23-48) and IEC 60670-22 (CEI 23-94) and made in high-performance technopolymers. The range includes versions with protection degree IP44, IP55, IP56 with smooth walls or with quick entry cable glands and different type of covers: blind / transparent, deep/plain, press-on/screw (in plastic, also 1/4 turn, or in metal). Available in different self-extinguishing materials (up to GWT 960 °C). Suitable for ordinary junctions, for special uses, and for industrial uses.