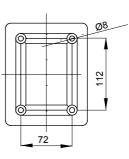

## Product Data Sheet GW44436

Range 44 CE - Surface-mounting waterthight junction boxes in compilance with EN 60670-1 (CEI 23-48) and IEC 60670-22 (CEI 23-94) and made in high-performance technopolymers. The range includes versions with protection degree IP44, IP55, IP56 with smooth walls or with quick entry cable glands and different type of covers: blind / transparent, deep/plain, press-on/screw (in plastic, also 1/4 turn, or in metal). Available in different self-extinguishing materials (up to GWT 960 °C). Suitable for ordinary junctions, for special uses, and for industrial uses.