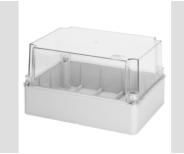

## Product Data Sheet GW44436

Range 44 CE - Surface-mounting waterthight junction boxes in compilance with EN 60670-1 (CEI 23-48) and IEC 60670-22 (CEI 23-94) and made in high-performance technopolymers. The range includes versions with protection degree IP44, IP55, IP56 with smooth walls or with quick entry cable glands and different type of covers: blind / transparent, deep/plain, press-on/screw (in plastic, also 1/4 turn, or in metal). Available in different self-extinguishing materials (up to GWT 960 °C). Suitable for ordinary junctions, for special uses, and for industrial uses.