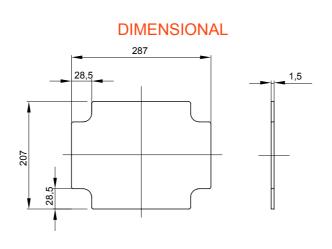

## Product Data Sheet GW44617



Range 44 CE - Surface-mounting waterthight junction boxes in compilance with EN 60670-1 (CEI 23-48) and IEC 60670-22 (CEI 23-94) and made in high-performance technopolymers. The range includes versions with protection degree IP44, IP55, IP56 with smooth walls or with quick entry cable glands and different type of covers: blind / transparent, deep/plain, press-on/screw (in plastic, also 1/4 turn, or in metal). Available in different self-extinguishing materials (up to GWT 960 °C). Suitable for ordinary junctions, for special uses, and for industrial uses.



GEWISS S.p.A. Via A. Volta, 1 24069 Cenate Sotto - Bergamo - Italy tel. +39 035 94 61 11 fax +39 035 94 69 09

www.gewiss.com sat@gewiss.com Last update 12/09/2023 Data, measures, designs and pictures are shown only as informative purposes, and could be changed without previous notice