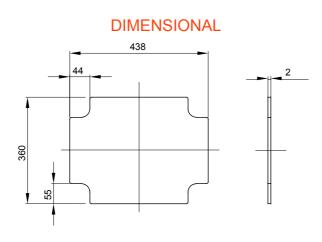

## Product Data Sheet GW44619



Range 44 CE - Surface-mounting waterthight junction boxes in compilance with EN 60670-1 (CEI 23-48) and IEC 60670-22 (CEI 23-94) and made in high-performance technopolymers. The range includes versions with protection degree IP44, IP55, IP56 with smooth walls or with quick entry cable glands and different type of covers: blind / transparent, deep/plain, press-on/screw (in plastic, also 1/4 turn, or in metal). Available in different self-extinguishing materials (up to GWT 960 °C). Suitable for ordinary junctions, for special uses, and for industrial uses.



GEWISS S.p.A. Via A. Volta, 1 24069 Cenate Sotto - Bergamo - Italy tel. +39 035 94 61 11 fax +39 035 94 69 09

www.gewiss.com sat@gewiss.com Last update 12/09/2023 Data, measures, designs and pictures are shown only as informative purposes, and could be changed without previous notice