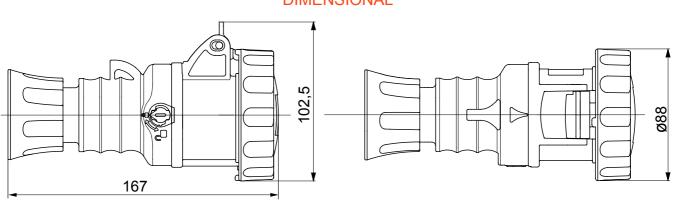

----------|--------------------------------------|-----------|-----------|-----------|-----------|------------|-----------|-----------|
|  | Saline<br>solution                             | Acids            |                       | Bases                                |           | Solvents  |           |           |            | Mineral   | UV        |
|  |                                                | Concentrated     | Diluited              | Concentrated                         | Diluited  | Hexane    | Benzol    | Acetone   | Alcohol    | oil       | rays      |
|  | Resistant                                      | Not<br>resistant | Limited<br>resistance | L <mark>imite</mark> d<br>resistance | Resistant | Resistant | Resistant | Resistant | Resistente | Resistant | Resistant |



## DIMENSIONAL

TECHNICAL SYMBOLOGY