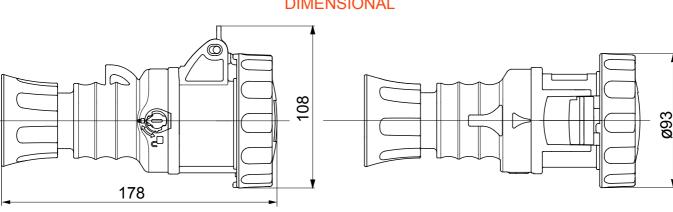

----------|--------------------------------------|-----------|-----------|-----------|-----------|------------|-----------|-----------|
|  | Saline<br>solution                             | Acids            |                       | Bases                                |           | Solvents  |           |           |            | Mineral   | UV        |
|  |                                                | Concentrated     | Diluited              | Concentrated                         | Diluited  | Hexane    | Benzol    | Acetone   | Alcohol    | oil       | rays      |
|  | Resistant                                      | Not<br>resistant | Limited<br>resistance | L <mark>imite</mark> d<br>resistance | Resistant | Resistant | Resistant | Resistant | Resistente | Resistant | Resistant |



## DIMENSIONAL

**TECHNICAL SYMBOLOGY**