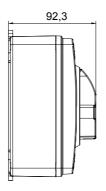

| Solvents                             |                  |                  |                                      | Mineral   | UV        |
|                                                | Concentrated                         | Diluited  | Concentrated     | Diluited                             | Hexane                               | Benzol           | Acetone          | Ethyl alcohol                        | oil       | rays      |
| Resistant                                      | L <mark>imite</mark> d<br>resistance | Resistant | Not<br>resistant | L <mark>imite</mark> d<br>resistance | L <mark>imite</mark> d<br>resistance | Not<br>resistant | Not<br>resistant | L <mark>imite</mark> d<br>resistance | Resistant | Resistant |

## **DIMENSIONAL**







**TECHNICAL SYMBOLOGY** STANDARDS/APPROVALS