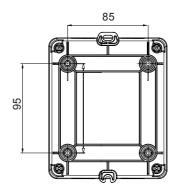

| Solvents                             |                  |                  |                                      | Mineral   | UV        |
|                                                | Concentrated                         | Diluited  | Concentrated     | Diluited                             | Hexane                               | Benzol           | Acetone          | Ethyl alcohol                        | oil       | rays      |
| Resistant                                      | L <mark>imite</mark> d<br>resistance | Resistant | Not<br>resistant | L <mark>imite</mark> d<br>resistance | L <mark>imite</mark> d<br>resistance | Not<br>resistant | Not<br>resistant | L <mark>imite</mark> d<br>resistance | Resistant | Resistant |

## **DIMENSIONAL**







**TECHNICAL SYMBOLOGY** STANDARDS/APPROVALS