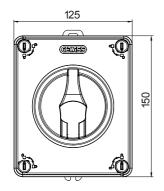

| Solvents                             |                  |                  |                                      | Mineral   | UV        |
|                                                | Concentrated                         | Diluited  | Concentrated     | Diluited                             | Hexane                               | Benzol           | Acetone          | Ethyl alcohol                        | oil       | rays      |
| Resistant                                      | L <mark>imite</mark> d<br>resistance | Resistant | Not<br>resistant | L <mark>imite</mark> d<br>resistance | L <mark>imite</mark> d<br>resistance | Not<br>resistant | Not<br>resistant | L <mark>imite</mark> d<br>resistance | Resistant | Resistant |

## **DIMENSIONAL**







**TECHNICAL SYMBOLOGY** STANDARDS/APPROVALS